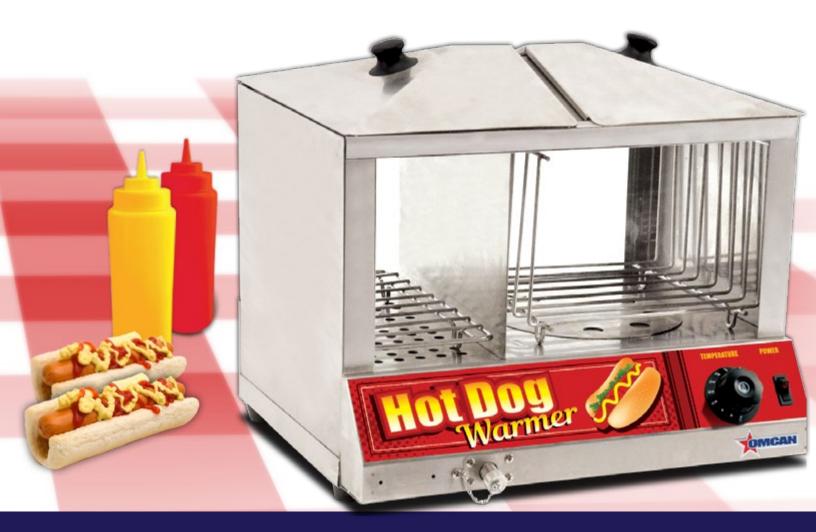

# HOTDOG STEAMER AND BUN WARMER WITH TEMPERED GLASS

Item: 40305 Model: FW-CN-1200

Authorized Dealer

## FOOD EQUIPMENT HOTDOG STEAMER AND BUN WARMER WITH TEMPERED GLASS

#### FEATURES

- Body and lids are constructed of stainless steel with tempered glass on both sides
- Features an adjustable thermostat, 6 qt steamer, and humidity controls
- Unit fits up to a 100 standard size hotdogs and 36-48 buns
- Easy access due to its top loading design
- Comes with a front drain valve