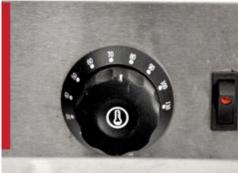

#### FEATURES

- Body and lids are constructed of stainless steel with tempered glass on both sides
- Features an adjustable thermostat, 6 qt steamer, and humidity controls
- Unit fits up to a 100 standard size hotdogs and 36-48 buns
- Easy access due to its top loading design
- Comes with a front drain valve

| 40305                                                                                                           |
|-----------------------------------------------------------------------------------------------------------------|
| FW-CN-1200                                                                                                      |
| 80°F - 185°F / 26.67°C-85°C                                                                                     |
| 36-48 pcs. (buns) and 100 pcs. (hotdogs)                                                                        |
| 6" x 12" x 8"/ 15cm x 30.5cm x 30cm hot dog compartment<br>11" x 12" x 8"/ 28cm x 30.5cm x 30cm bun compartment |
| 1200 Watts                                                                                                      |
| 120V / 60 /1 / 10 Amps                                                                                          |
| 14.5" x 18.25" x 15"/<br>37cm x 46cm x 38cm                                                                     |
| 30 lbs.                                                                                                         |
| 30.8 lbs.                                                                                                       |
| 19.89" x 17.13" x 18"/<br>50.5cm x 43.5cm x 45.7cm                                                              |
|                                                                                                                 |