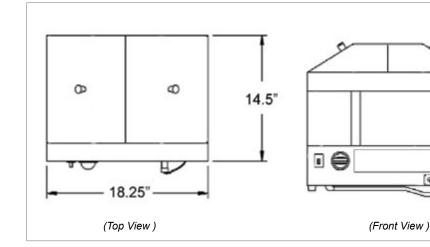

### DIMENSIONS & TECHNICAL SPECIFICATION

| IECHNICAL | SPECIFICATION |
|-----------|---------------|

| ITEM NUMBER             |                                   |
|-------------------------|-----------------------------------|
| MODEL                   |                                   |
| TEMPERATURE RANGE       |                                   |
| CAPACITY                | 36-48                             |
| CABINET DIMENSION (WDH) | 6" x 12" x 8"/ 7<br>11" x 12" x 8 |
| POWER                   |                                   |
| ELECTRICAL              |                                   |
| DIMENSION (DWH)         |                                   |
| WEIGHT                  |                                   |
| PACKAGING WEIGHT        |                                   |
| PACKAGING DIMENSIONS    |                                   |

| 40305                                                                                                           |
|-----------------------------------------------------------------------------------------------------------------|
| FW-CN-1200                                                                                                      |
| 80°F - 185°F / 26.67°C-85°C                                                                                     |
| 36-48 pcs. (buns) and 100 pcs. (hotdogs)                                                                        |
| 6" x 12" x 8"/ 15cm x 30.5cm x 30cm hot dog compartment<br>11" x 12" x 8"/ 28cm x 30.5cm x 30cm bun compartment |
| 1200 Watts                                                                                                      |
| 120V / 60 /1 / 10 Amps                                                                                          |
| 14.5" x 18.25" x 15"/<br>37cm x 46cm x 38cm                                                                     |
| 30 lbs.                                                                                                         |
| 30.8 lbs.                                                                                                       |
| 19.89" x 17.13" x 18"/<br>50.5cm x 43.5cm x 45.7cm                                                              |
|                                                                                                                 |