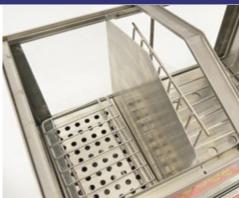

#### FEATURES

- Body and lids are constructed of stainless steel with tempered glass on both sides
- Features an adjustable thermostat, 6 qt steamer, and humidity controls
- Unit fits up to a 100 standard size hotdogs and 36-48 buns
- Easy access due to its top loading design
- Comes with a front drain valve